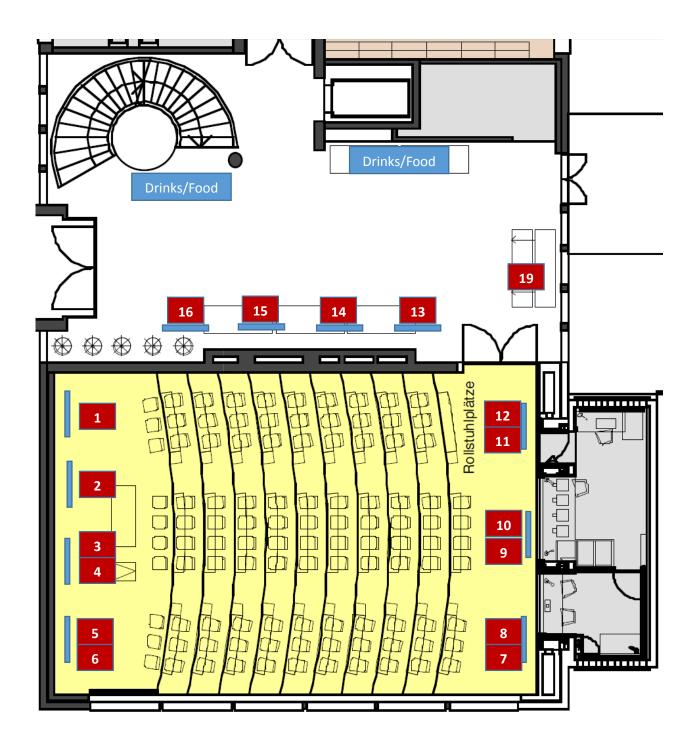

## PlanetS Site Visit 19. + 20.05.2015 - Posterliste

| Poster Nr. |       | Project  | Title                                                                                                          |
|------------|-------|----------|----------------------------------------------------------------------------------------------------------------|
| Day 1      | Day 2 |          |                                                                                                                |
| Nr.1       |       | 1        | Dust properties in circumstellar disks                                                                         |
| Nr.2       |       | 1        | Direct detection and characterization of exoplanets                                                            |
| Nr.3       |       | 2        | Accretion of terrestrial planets: timing and origin of the volatile components                                 |
| Nr.4       |       | 2        | Chronology of Chondrule Formation                                                                              |
| Nr.5       |       | 3        | Wild Weather on Warm Worlds                                                                                    |
| Nr.6       |       | 3        | Reconcile large telescopes with high spectral resolution                                                       |
| Nr.7       |       | 5        | Evolution of Exoplanets and Exoplanetary Atmospheres                                                           |
| Nr.8       |       | 5        | Planetary compositions - The C/O ratio                                                                         |
| Nr.9       |       | 6        | GENGA: A GPU planetary simulation code                                                                         |
| Nr.10      |       | 6        | Possible pathways to rapid planetesimal formation in vortices triggered in protoplanetary disks                |
| Nr.11      |       | 7        | On the road to system architecture                                                                             |
| Nr.12      |       | 7        | New tools for new planets                                                                                      |
| Nr.13      |       | DACE     | Data and Analysis Center for Exoplanets: bridging the planet archipelago                                       |
| Nr.14      |       | CHEOPS   | CHEOPS                                                                                                         |
| Nr.15      |       | 4        | Properties of ice/dust mixtures in the laboratory and implications for planetary and exoplanetary observations |
| Nr.16      |       | 4        | Rosetta/OSIRIS and TGO/CaSSIS: Data analysis and visualization                                                 |
|            | Nr.17 | Comm     | Communication and Outreach                                                                                     |
|            | Nr.18 | Techno   | Technology Platform                                                                                            |
| Nr.19      |       | DACE     | DACE demonstration                                                                                             |
|            | Nr.20 | Academic | Advancement of Women and of Young Researchers                                                                  |